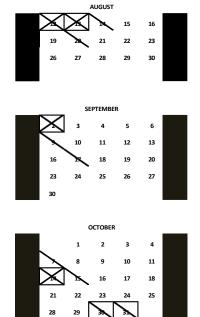

## School Hours:

s м т w т F s

Pheasant Ridge Campus LGC (Gr 3-8) 8:15 am - 2:45 pm

Pheasant Ridge Campus & West Campus High School 8:00am-3:04pm

NOVEMBER

3

| 1                                        | mportant Calendar Dates                                 |  |
|------------------------------------------|---------------------------------------------------------|--|
| -                                        | \= 1p dismissal                                         |  |
|                                          | X = No School                                           |  |
| August 12-13, 2024                       | Faculty Institute                                       |  |
| August 14, 2024                          | First day of classes                                    |  |
| August 14, 2024                          | 1:00pm Dismissal                                        |  |
| August 20, 2024                          | 1:00pm Dismissal                                        |  |
| September 2, 2024                        | No School, Labor Day                                    |  |
| September 9, 2024                        | 1:00pm Dismissal                                        |  |
| September 17, 2024                       | 1:00pm Dismissal                                        |  |
| October 7, 2024                          | 1:00pm Dismissal                                        |  |
| October 14, 2024                         | No School, Indigenous Peoples' Day                      |  |
| October 15, 2024                         | 1:00pm Dismissal                                        |  |
| October TBD                              | Picture Day                                             |  |
| October 30,2024                          | Parent/Teacher Conferences, 1:10pm-5pm                  |  |
| October 30,2024                          | 1:00pm Dismissal                                        |  |
| October 31,2024                          | Parent/Teacher Conferences, 1:10pm-3pm                  |  |
| October 31,2024                          | 1:00pm Dismissal                                        |  |
| November 4, 2024                         | 1:00pm Dismissal                                        |  |
| November 26, 2024                        | 1:00pm Dismissal                                        |  |
| November 27-29, 2024                     | No School, Thanksgiving recess                          |  |
| December 2, 2024                         | 1:00pm Dismissal                                        |  |
| December 20, 2024                        | 1:00pm Dismissal                                        |  |
| December 23-January 3                    | No School, Winter recess                                |  |
| January 6 - No School                    | Faculty Institute                                       |  |
|                                          |                                                         |  |
| January 20, 2025                         | No School, MLK Holiday<br>1:00pm Dismissal              |  |
| January 21, 2024<br>February 3, 2025     | 1:00pm Dismissal                                        |  |
| February 17, 2025                        | No School, President's Day                              |  |
| February 17, 2025                        | 1:00pm Dismissal                                        |  |
|                                          |                                                         |  |
| February 28, 2025                        | No School, Institute Day                                |  |
| March 3, 2025                            | 1:00pm Dismissal                                        |  |
| March 18, 2025                           | 1:00pm Dismissal                                        |  |
| March 31-April 4, 2025                   | No School, Spring Break                                 |  |
| April 7, 2025                            | 1:00pm Dismissal                                        |  |
| April 2025 date TBD                      | 1:00pm Dismissal SAT/PSAT Test                          |  |
| Day April 15, 2025                       | 1:00pm                                                  |  |
| April 18, 2025                           | No School                                               |  |
| <mark>May 5, 2025</mark><br>May 20, 2025 | 1:00pm Dismissal<br>Awards Ceremony Pheasant Ridge      |  |
| May 20, 2025<br>May 21, 2025             | Awards Ceremony Priedsant Ridge<br>Awards Ceremony West |  |
| May 23, 2025                             | Last Attendance Day/Field Day/1:00pm Dismissal          |  |
| .,=-,=-=                                 | ,,,,,,,,,,,,,,,,,,,,,,,,,,,,,,,,,,,,,,                  |  |
| Quarter                                  | Quarter Ends                                            |  |
| 1st Quarter                              | 10/11/2024                                              |  |
| 2nd Quarter                              | 12/20/2024                                              |  |
| 3rd Quarter                              | 3/7/2025                                                |  |
| 4th Quarter                              | 5/23/2025                                               |  |
| R                                        |                                                         |  |