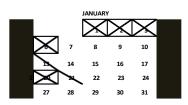

## School Hours:

s м т w т F s

Pheasant Ridge Campus LGC (Gr 3-8) 8:15 am - 2:45 pm

Pheasant Ridge Campus & West Campus High School 8:00am-3:04pm

NOVEMBER

3

| 1                                        | mportant Calendar Dates                                 |  |
|------------------------------------------|---------------------------------------------------------|--|
| -                                        | \= 1p dismissal                                         |  |
|                                          | X = No School                                           |  |
| August 12-13, 2024                       | Faculty Institute                                       |  |
| August 14, 2024                          | First day of classes                                    |  |
| August 14, 2024                          | 1:00pm Dismissal                                        |  |
| August 20, 2024                          | 1:00pm Dismissal                                        |  |
| September 2, 2024                        | No School, Labor Day                                    |  |
| September 9, 2024                        | 1:00pm Dismissal                                        |  |
| September 17, 2024                       | 1:00pm Dismissal                                        |  |
| October 7, 2024                          | 1:00pm Dismissal                                        |  |
| October 14, 2024                         | No School, Indigenous Peoples' Day                      |  |
| October 15, 2024                         | 1:00pm Dismissal                                        |  |
| October TBD                              | Picture Day                                             |  |
| October 30,2024                          | Parent/Teacher Conferences, 1:10pm-5pm                  |  |
| October 30,2024                          | 1:00pm Dismissal                                        |  |
| October 31,2024                          | Parent/Teacher Conferences, 1:10pm-3pm                  |  |
| October 31,2024                          | 1:00pm Dismissal                                        |  |
| November 4, 2024                         | 1:00pm Dismissal                                        |  |
| November 26, 2024                        | 1:00pm Dismissal                                        |  |
| November 27-29, 2024                     | No School, Thanksgiving recess                          |  |
| December 2, 2024                         | 1:00pm Dismissal                                        |  |
| December 20, 2024                        | 1:00pm Dismissal                                        |  |
| December 23-January 3                    | No School, Winter recess                                |  |
| January 6 - No School                    | Faculty Institute                                       |  |
|                                          |                                                         |  |
| January 20, 2025                         | No School, MLK Holiday<br>1:00pm Dismissal              |  |
| January 21, 2024<br>February 3, 2025     | 1:00pm Dismissal                                        |  |
| February 17, 2025                        | No School, President's Day                              |  |
| February 17, 2025                        | 1:00pm Dismissal                                        |  |
|                                          |                                                         |  |
| February 28, 2025                        | No School, Institute Day                                |  |
| March 3, 2025                            | 1:00pm Dismissal                                        |  |
| March 18, 2025                           | 1:00pm Dismissal                                        |  |
| March 31-April 4, 2025                   | No School, Spring Break                                 |  |
| April 7, 2025                            | 1:00pm Dismissal                                        |  |
| April 2025 date TBD                      | 1:00pm Dismissal SAT/PSAT Test                          |  |
| Day April 15, 2025                       | 1:00pm                                                  |  |
| April 18, 2025                           | No School                                               |  |
| <mark>May 5, 2025</mark><br>May 20, 2025 | 1:00pm Dismissal<br>Awards Ceremony Pheasant Ridge      |  |
| May 20, 2025<br>May 21, 2025             | Awards Ceremony Priedsant Ridge<br>Awards Ceremony West |  |
| May 23, 2025                             | Last Attendance Day/Field Day/1:00pm Dismissal          |  |
| .,=-,=-=                                 | ,,,,,,,,,,,,,,,,,,,,,,,,,,,,,,,,,,,,,,                  |  |
| Quarter                                  | Quarter Ends                                            |  |
| 1st Quarter                              | 10/11/2024                                              |  |
| 2nd Quarter                              | 12/20/2024                                              |  |
| 3rd Quarter                              | 3/7/2025                                                |  |
| 4th Quarter                              | 5/23/2025                                               |  |
| R                                        |                                                         |  |